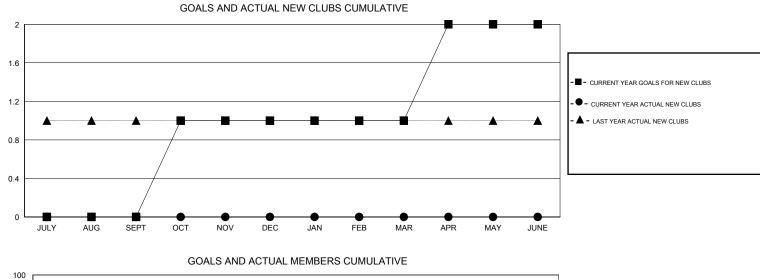

## LOCATION NEW YORK

| GMT: ED LE                  | CIUS             | LOCATION NEW YORK |                  |                  |                             |                    |                                     |                    |                  |  |
|-----------------------------|------------------|-------------------|------------------|------------------|-----------------------------|--------------------|-------------------------------------|--------------------|------------------|--|
|                             |                  | Clubs             |                  |                  | Members                     |                    |                                     |                    |                  |  |
| RESULTS FOR 2015-2016       |                  |                   |                  |                  | RESULTS FOR 2015-2016       |                    |                                     |                    |                  |  |
| QUARTER                     | NEW CLUB<br>GOAL | NEW CLUBS         | DROPPED<br>CLUBS | NET<br>GAIN/LOSS | QUARTER                     | NEW MEMBER<br>GOAL | CHARTER AND<br>NEW MEMBERS<br>ADDED | DROPPED<br>MEMBERS | NET<br>GAIN/LOSS |  |
| JULY/AUG/SEPT               | 0<br>1           | 0<br>0            | 1<br>0           | -1<br>0          | JULY/AUG/SEPT               | 5<br>30            | 6<br>24                             | 13<br>19           | -7<br>5          |  |
| JAN/FEB/MAR<br>APR/MAY/JUNE | 0<br>1           | 0<br>0            | 0<br>0           | 0                | JAN/FEB/MAR<br>APR/MAY/JUNE | 10<br>40           | 11<br>2                             | 16<br>6            | -5<br>-4         |  |