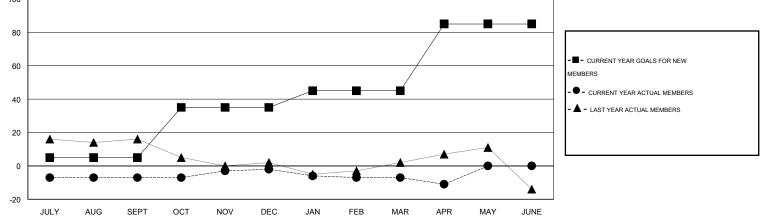

## LOCATION NEW YORK

| GMT: ED LE                  | CIUS             | LOCATION NEW YORK |                  |                  |                             |                    |                                     |                    |                  |  |
|-----------------------------|------------------|-------------------|------------------|------------------|-----------------------------|--------------------|-------------------------------------|--------------------|------------------|--|
|                             |                  | Clubs             |                  |                  | Members                     |                    |                                     |                    |                  |  |
| RESULTS FOR 2015-2016       |                  |                   |                  |                  | RESULTS FOR 2015-2016       |                    |                                     |                    |                  |  |
| QUARTER                     | NEW CLUB<br>GOAL | NEW CLUBS         | DROPPED<br>CLUBS | NET<br>GAIN/LOSS | QUARTER                     | NEW MEMBER<br>GOAL | CHARTER AND<br>NEW MEMBERS<br>ADDED | DROPPED<br>MEMBERS | NET<br>GAIN/LOSS |  |
| JULY/AUG/SEPT               | 0<br>1           | 0<br>0            | 1<br>0           | -1<br>0          | JULY/AUG/SEPT               | 5<br>30            | 6<br>24                             | 13<br>19           | -7<br>5          |  |
| JAN/FEB/MAR<br>APR/MAY/JUNE | 0<br>1           | 0<br>0            | 0<br>0           | 0                | JAN/FEB/MAR<br>APR/MAY/JUNE | 10<br>40           | 11<br>2                             | 16<br>6            | -5<br>-4         |  |